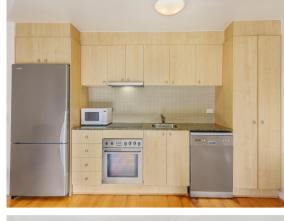

## Great Apartment, Great Location!

Welcome to a chic urban lifestyle in this enviable two-bedroom Surry Hills apartment, complete with secure car space and covered balcony.

Inside, the open-plan layout presents generous living space opening to a neat balcony. Two comfortably sized bedrooms both include built-in robes, feature new wooden floorboards, and lovely white plantation shutters. Cooking is easy in the modern kitchen with stainless steel appliances, dishwasher and plenty of storage space, just renovated bathroom includes an internal laundry.

## Contact

Peter Ozerskis 1300798687

peter@ozcombinedrealty.com.au

Caroline Lackner 0412280728

caroline@ozcombinedrealty.com.au

Bright, two-bedroom apartment with car space
Spacious open-plan layout with covered balcony
Stainless steel appliances and dishwasher
Bedrooms with new floors, plantation shutters
New vogue designer bathroom
Internal laundry with new top loader washing machine and new dryer
New Wooden floors throughout
Central to Surry Hills, Oxford St and Sydney CBD
Pet Friendly