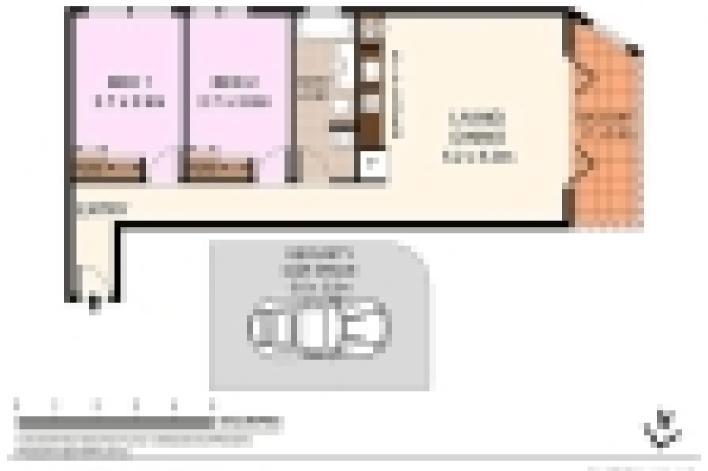

Water \$174.21 Rates \$137.20 Levies \$1225.15

Internal 62.7 sqm
Balcony 8.1 sqm
Car space 13.5 sqm
Total 84.3 sqm

YES OF FUNDORS ETHER?

SUBSTITUTE OF THE LOCAL