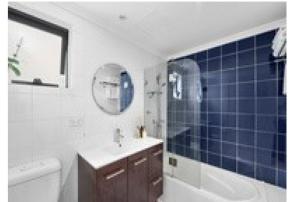

## Features:

- + Soaring double height vaulted ceilings spanning two levels
- + 62sqm of North facing light-filled interior living space.
- + Massive loft bedroom
- + Designer kitchen with European appliances, gas cooking, granite bench tops and plenty of cabinets.
- + A large modern bathroom
- + Separate internal laundry
- + Balcony with double sliding doors
- + Air conditioning, Sauna, gymnasium
- + Well maintained security building
- + Pet friendly