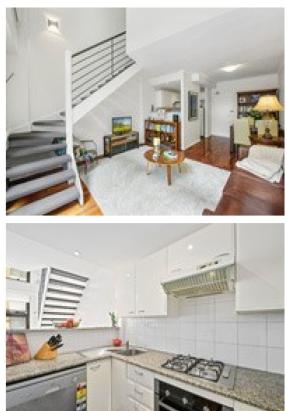

## Features:

- + Soaring double height vaulted ceilings spanning two levels
- + 62sqm of North facing light-filled interior living space.
- + Massive loft bedroom
- + Designer kitchen with European appliances, gas cooking, granite bench tops and plenty of cabinets.
- + A large modern bathroom
- + Separate internal laundry
- + Balcony with double sliding doors
- + Air conditioning, Sauna, gymnasium
- + Well maintained security building
- + Pet friendly