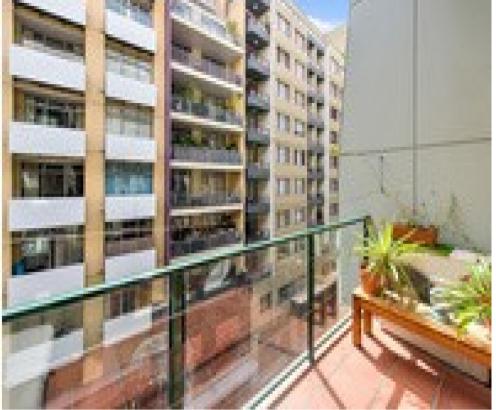

Just a 250 meter stroll to Hyde Park, easy access to the Crown Street restaurant strip as well as Oxford Street and Public Transport.

## Features:

- + Soaring double height vaulted ceilings spanning two levels
- + 62sqm of North facing light-filled interior living space.
- + Massive loft bedroom
- + Designer kitchen with European appliances, gas cooking, granite bench tops and plenty of cabinets.
- + A large modern bathroom
- + Separate internal laundry
- + Balcony with double sliding doors
- + Air conditioning, Sauna, gymnasium
- + Well maintained security building
- + Pet friendly