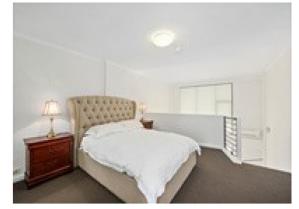

## Features:

- + Soaring double height vaulted ceilings spanning two levels
- + 62sqm of North facing light-filled interior living space.
- + Massive loft bedroom
- + Designer kitchen with European appliances, gas cooking, granite bench tops and plenty of cabinets.
- + A large modern bathroom
- + Separate internal laundry
- + Balcony with double sliding doors
- + Air conditioning, Sauna, gymnasium
- + Well maintained security building
- + Pet friendly