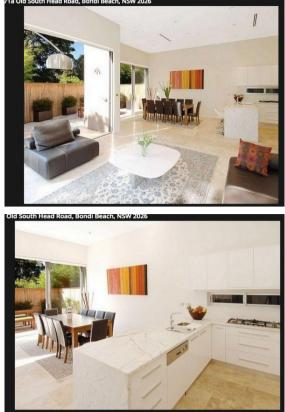

## QUITE PEACEFUL BATTLEAXE BLOCK - PET FRIENDLY

Hidden behind a gated driveway, this impeccably appointed four-bedroom home has been expertly designed with a focus on sophisticated low-maintenance living. Streamlined interiors are bathed in sunlight with soaring ceilings and an organic palette of natural stone creating a mood of laidback luxury. Wrapped in travertine courtyards and featuring internal access to a double lock-up garage, this sleek architect-designed home is conveniently located just 1km to the beachfront and Bondi Junction's retail hub.

- \* Auto gated access, video intercom security
- \* Grand entry hall, high shadowline ceilings
- \* 4 large bedrooms all featuring built-in robes
- \* Master retreat, dressing room and terrace
- \* Sunlit open plan living and dining space
- \* Private courtyard for outdoor entertaining
- \* Persian travertine flooring indoors and out
- \* Arabescato marble kitchen, Bosch appliances
- \* Breakfast bar, plentiful storage, ducted air
- \* 3 designer bathrooms, select marble finishes