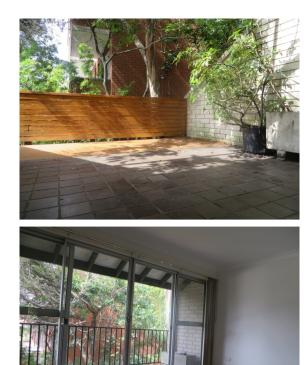

Comfortable open space lounge room leading into a generous undercover back deck overlooking trees to entertain your friends and family over for a BBQ.

The entrance to your Town house has a security entry point from the street.