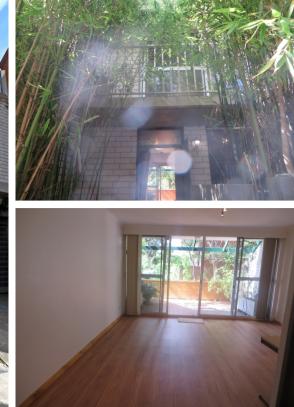

A tidy frontage with beautiful green bamboo shoots and a garden gate for your privacy

A security Grill door which opens to your front door entrance for extra security and peace of mind.

2 Bedrooms with built-ins and each featuring your own balconies

Comfortable open space lounge room leading into a generous undercover back deck overlooking trees to entertain your friends and family over for a BBQ.

The entrance to your Town house has a security entry point from the street.