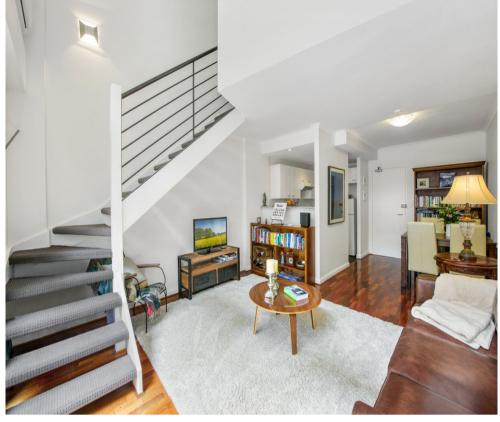

## Features:

- + Soaring double height vaulted ceilings spanning two levels
- + 62sqm of North facing light-filled interior living space.
- + Massive loft bedroom
- + Designer kitchen with European appliances, gas cooking, granite bench tops and plenty of cabinets.
- + A large modern bathroom
- + Separate internal laundry