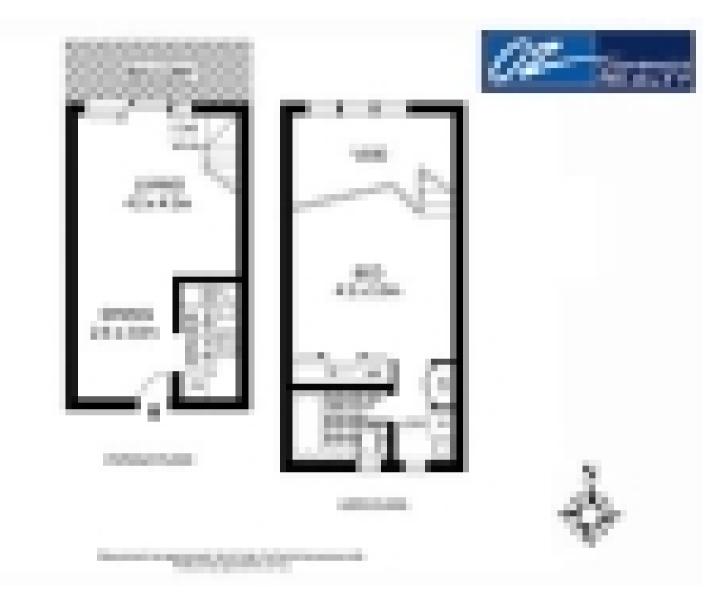

## Features:

- + Soaring double height vaulted ceilings spanning two levels
- + 62sqm of North facing light-filled interior living space.
- + Massive loft bedroom
- + Designer kitchen with European appliances, gas cooking, granite bench tops and plenty of cabinets.
- + A large modern bathroom
- + Separate internal laundry