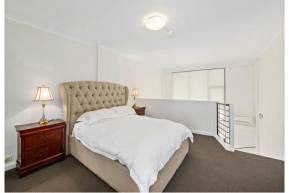

## Features:

- + Soaring double height vaulted ceilings spanning two levels
- + 62sqm of North facing light-filled interior living space.
- + Massive loft bedroom
- + Designer kitchen with European appliances, gas cooking, granite bench tops and plenty of cabinets.
- + A large modern bathroom
- + Separate internal laundry