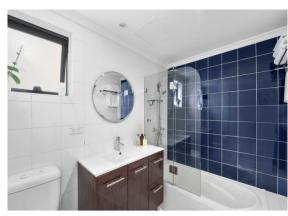

## Features:

- + Soaring double height vaulted ceilings spanning two levels
- + 62sqm of North facing light-filled interior living space.
- + Massive loft bedroom
- + Designer kitchen with European appliances, gas cooking, granite bench tops and plenty of cabinets.
- + A large modern bathroom
- + Separate internal laundry