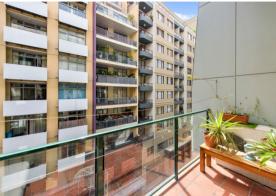

## Features:

- + Soaring double height vaulted ceilings spanning two levels
- + 62sqm of North facing light-filled interior living space.
- + Massive loft bedroom
- + Designer kitchen with European appliances, gas cooking, granite bench tops and plenty of cabinets.
- + A large modern bathroom
- + Separate internal laundry

## Contact

Peter Ozerskis 1300798687

peter@ozcombinedrealty.com.au

Joel Bloom 0410585848

joel@ozcombinedrealty.com.au

- + Balcony with double sliding doors
- + Air conditioning, Sauna, gymnasium
- + Well maintained security building
- + Strata Levies \$1606.70/qtr Council 223.50/qtr water 170.40/qtr