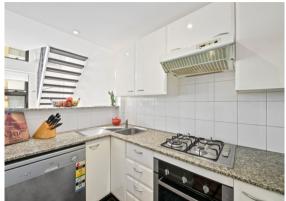

## Features:

- + Soaring double height vaulted ceilings spanning two levels
- + 62sqm of North facing light-filled interior living space.
- + Massive loft bedroom
- + Designer kitchen with European appliances, gas cooking, granite bench tops and plenty of cabinets.
- + A large modern bathroom
- + Separate internal laundry