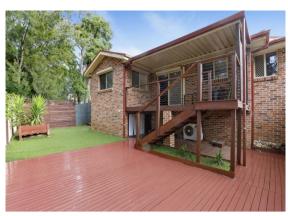

- Three bedrooms with built-ins
- Open plan lounge and dining areas
- Modern hostess kitchen with breakfast bar
- Modern bathroom
- Covered outdoor entertaining balcony
- Private level yard perfect for entertaining the kids
- Single lock up garage,
- Low maintenance
- Ample storage
- No strata fees
- Air-conditioning
- Security system