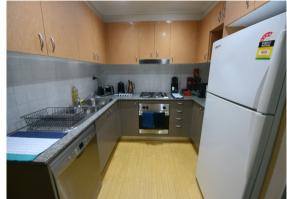

## Very large one bedroom with massive balcony

Coffee shops and restaurants and hairdressers minutes walk from your building. Central station across the road via Eddy Avenue Woolworth's just a short walk away Very quiet unit and balcony facing lane way Very large balcony with roof Gym and indoor swimming pool Concierge Good size bathroom with shower over bath Internal laundry Good size kitchen and dishwasher Good size bedroom combined living area Spoilt for choice of public transport Moving costs are based on a 12 month lease of \$600 pw and does not