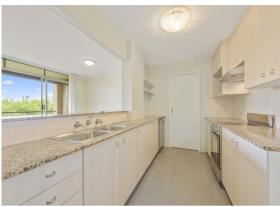

Step inside and be greeted by the spacious open plan living and dining area, filled with natural light and equipped with air conditioning to keep you comfortable year-round. The recently renovated kitchen boasts modern appliances, including a dishwasher, making meal preparation a breeze.