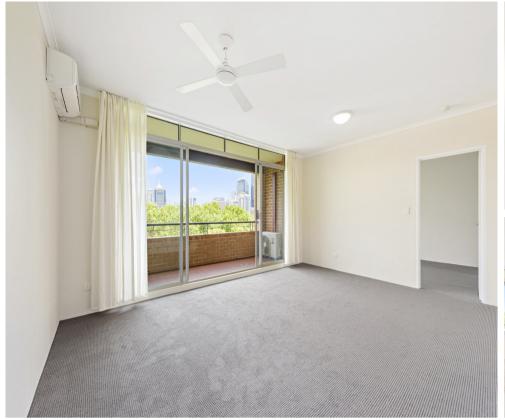

Step inside and be greeted by the spacious open plan living and dining area, filled with natural light and equipped with air conditioning to keep you comfortable year-round. The recently renovated kitchen boasts modern appliances, including a dishwasher, making meal preparation a breeze.

Enjoy the outdoors with the spacious enclosed balcony, offering a leafy

**Apartment Leased** 

Listing ID: 61849390

Price: