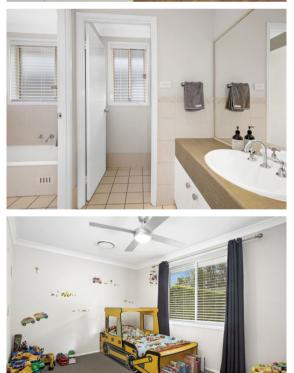

## Contact

• Central kitchen with gas cooktop and s/steel appliances including dishwasher

• Three-way main bathroom with bath and shower room, vanity area and separate toilet

• Carpeted master bedroom at front with built-in robe and direct access to main bathroom

• Two additional good-sized bedrooms both feature built-in robes, carpet and ceiling fans

• Ducted reverse cycle air conditioning throughout; stay warm in winter and cool in summer

• Functional internal laundry with external access and that all important second toilet.