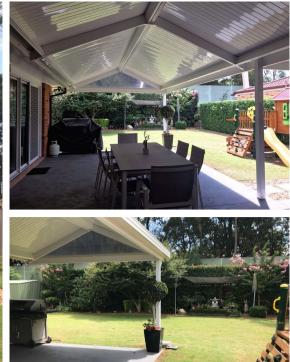

The quality brick-and-tile construction will stand the test of time, and you'll love entertaining on the large covered alfresco patio while your kids play in the huge backyard of their dreams.

- Large carpeted living/dining area at front offers plenty of space for family living
- Separate family area features stylish flooring and opens to large patio