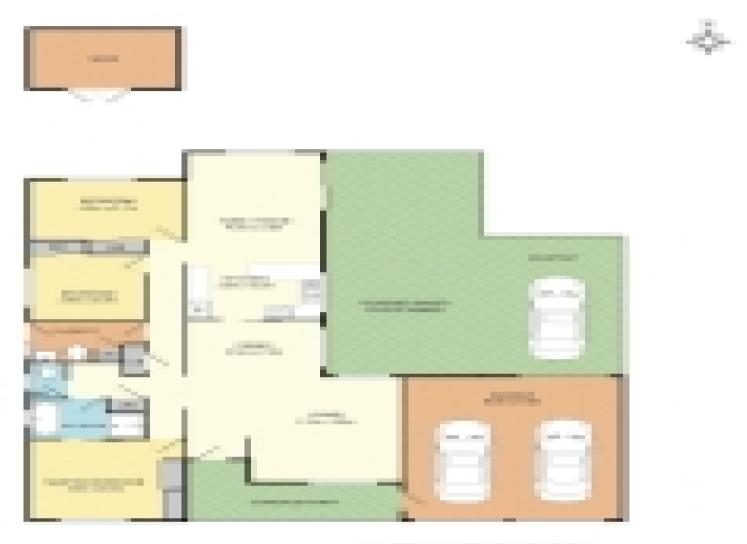

Warm and Inviting Family home ticks all the right boxes including the big backyard!

Secure all the space your family needs to grow in this bright open-plan home that features two separate living areas and three bright bedrooms.

The quality brick-and-tile construction will stand the test of time, and you'll love entertaining on the large covered alfresco patio while your kids play in the huge backyard of their dreams.

- Large carpeted living/dining area at front offers plenty of space for family living
- Separate family area features stylish flooring and opens to large patio

• Double garage with drive-through access to backyard with space for your boat or trailer

• Extra off-street parking on large driveway for up to five cars; landscaped front gardens

Walk to bus stops from the doorstep of this excellent family home. It's also close to a major shopping centre and your choice of quality primary and high schools, offers easy access to the M5 and is just 10 minutes to all major amenities in Liverpool CBD including a train station, Westfield shopping centre and hospital.