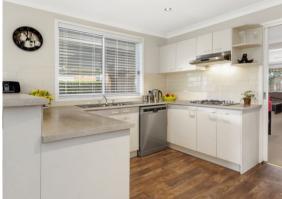

## Contact

• Central kitchen with gas cooktop and s/steel appliances including dishwasher

• Three-way main bathroom with bath and shower room, vanity area and separate toilet

• Carpeted master bedroom at front with built-in robe and direct access to main bathroom