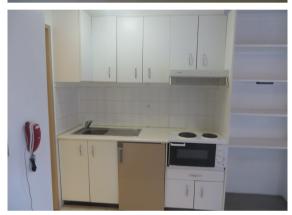

Comes with a Queen bed white and table and bar fridge and oven/grill

- + Level access via secure lifts, granite main lobby (choice of 2 lifts)
- + Open plan kitchen, Microwave with hotplates, ample storage
- + Microwave with hot plates no oven
- + Rooftop entertaining space, pool
- + Sunlight
- + Pet friendly
- + Mirrored built-ins, balcony access
- + Full bathroom with bath, sep shower