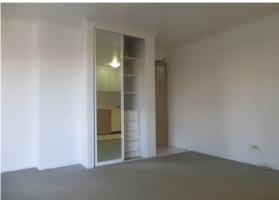

Comes with a Queen bed white and table and bar fridge and oven/grill

- + Level access via secure lifts, granite main lobby (choice of 2 lifts)
- + Open plan kitchen, Microwave with hotplates, ample storage
- + Microwave with hot plates no oven
- + Rooftop entertaining space, pool
- + Sunlight
- + Pet friendly
- + Mirrored built-ins, balcony access
- + Full bathroom with bath, sep shower