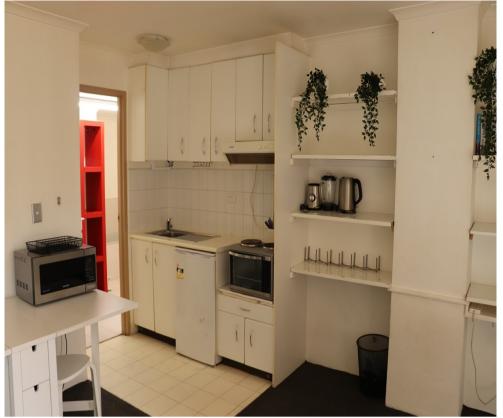

Comes with a Queen bed white and table and bar fridge and oven/grill

- + Level access via secure lifts, granite main lobby (choice of 2 lifts)
- + Open plan kitchen, Microwave with hotplates, ample storage
- + Microwave with hot plates no oven
- + Rooftop entertaining space, pool
- + Sunlight
- + Pet friendly
- + Mirrored built-ins, balcony access
- + Full bathroom with bath, sep shower