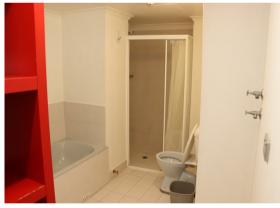

Comes with a Queen bed white and table and bar fridge and oven/grill

- + Level access via secure lifts, granite main lobby (choice of 2 lifts)
- + Open plan kitchen, Microwave with hotplates, ample storage
- + Microwave with hot plates no oven
- + Rooftop entertaining space, pool
- + Sunlight
- + Pet friendly
- + Mirrored built-ins, balcony access
- + Full bathroom with bath, sep shower