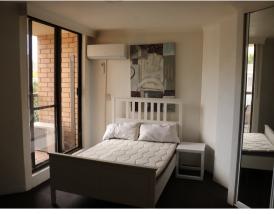

Comes with a Queen bed white and table and bar fridge and oven/grill

- + Level access via secure lifts, granite main lobby (choice of 2 lifts)
- + Open plan kitchen, Microwave with hotplates, ample storage
- + Microwave with hot plates no oven
- + Rooftop entertaining space, pool
- + Sunlight
- + Pet friendly
- + Mirrored built-ins, balcony access
- + Full bathroom with bath, sep shower