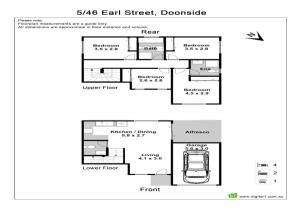

## 5/46 EARLE STREET, **DOONSIDE**

Some features of this home include:

- \*Four spacious bedrooms, all with built-in-wardrobes and the main with an ensuite, separate living and dining area as well as 2.5 bathroom.
- \*Stylish and large kitchen with plenty of cabinetry and storage space.•
- \*Single lock up car garage plus a reserved parking spot.
- \*Ducted air conditioning, gas cooking and an alfresco area. Spacious backyard area for entertaining.