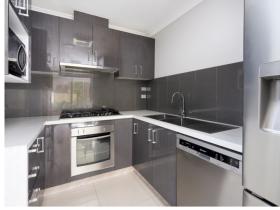

Some features of this home include:

- \*Four spacious bedrooms, all with built-in-wardrobes and the main with an ensuite, separate living and dining area as well as 2.5 bathroom.
- \*Stylish and large kitchen with plenty of cabinetry and storage space.•
- \*Single lock up car garage plus a reserved parking spot.
- \*Ducted air conditioning, gas cooking and an alfresco area. Spacious backyard area for entertaining.