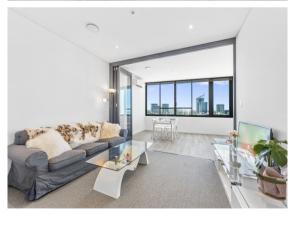

ning area featuring LED lighting in the kitchen

## Apartment Sold

Listing ID: 61863150

Price:

## Contact



Peter Bennett 0416205004

peterb@ozcombinedrealty.com.au



Soft-close cabinets, stone bench tops & ILVE appliance suite

Bedrooms have mirrored BIRs & data outlets, master has ensuite

Air conditioning, premium bathrooms, stylish custom cabinetry

Onsite building management & shared pool, tandem parking

Quality Billbergia tower beside Leaf Caf• & Marina Square shops

Approximate apartment size 92sqm, storage & car space 34sqm TOTAL = 126sqm

Inspect: Thursdays 6pm – 7pm and Saturdays 2pm – 3pm

Contact: Peter Bennett 0416 205 004

Strata Levies: \$1,065.70 per quarter (incl car space) Council Rates: \$265.90 per quarter (incl car space)

Water Rates: \$177 per quarter