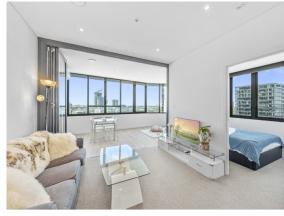

The apartment's corner position features stylish curved glazing that takes in a rare panorama over the district and river. It suits a range of buyers, providing an excellent floorplan with three bedrooms plus a flexible enclosed balcony that offers extra space for a study or guest retreat.

Stylish entertaining area featuring LED lighting in the kitchen

## Contact

Peter Bennett 0416205004

peterb@ozcombinedrealty.com.au

Soft-close cabinets, stone bench tops & ILVE appliance suite

Bedrooms have mirrored BIRs & data outlets, master has ensuite

Air conditioning, premium bathrooms, stylish custom cabinetry