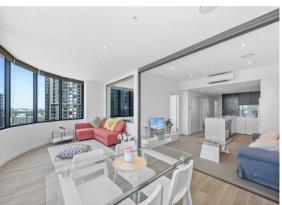

The apartment's corner position features stylish curved glazing that takes in a rare panorama over the district and river. It suits a range of buyers, providing an excellent floorplan with three bedrooms plus a flexible enclosed balcony that offers extra space for a study or guest retreat.

Stylish entertaining area featuring LED lighting in the kitchen

## Contact

Peter Bennett 0416205004

peterb@ozcombinedrealty.com.au

Soft-close cabinets, stone bench tops & ILVE appliance suite

Bedrooms have mirrored BIRs & data outlets, master has ensuite

Air conditioning, premium bathrooms, stylish custom cabinetry