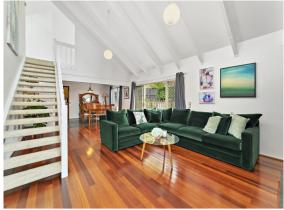

Cathedral ceilings in the family and dining room including a working fireplace leading to the large modern kitchen and casual dining all looking out to the solar heated in-ground pool and its private backyard, which backs on to the Hall Drive Bushland Reserve.

- Four good sized bedrooms all with built-ins
- Modern ensuite in the master bedroom + walk-in wardrobe
- Separate parents retreat
- Large family / dining room with high ceilings
- -□Separate meals area
- Large well-appointed kitchen
- Renovated master bathroom
- -□Internal laundry
- -Ducted air-conditioning
- Double Garage with attic storage
- -□Loads of storage