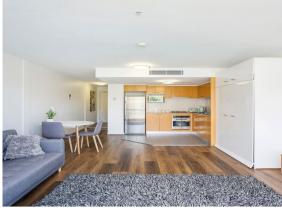

## City Fringe Lifestyle Studio

East facing fully furnished studio apartment located on level four offering a lovely eastern aspect of the morning sun with views towards Potts Point and Garden Island. High quality kitchen with stainless steel appliances and gas cooktop. Perfect city pad with fantastic lifestyle. Enjoy the building facilities including a gym (membership required) with some of the best bar and restaurants at your doorstep. The lifestyle here is high five star all only a stone's throw from the water.

- Spacious lounge room with fold out bed
- Kitchen with granite benchtops and integrated dishwasher
- Reverse cycle air conditioning
- Internal laundry with dryer & washing machine provided
- On site 24 hour security