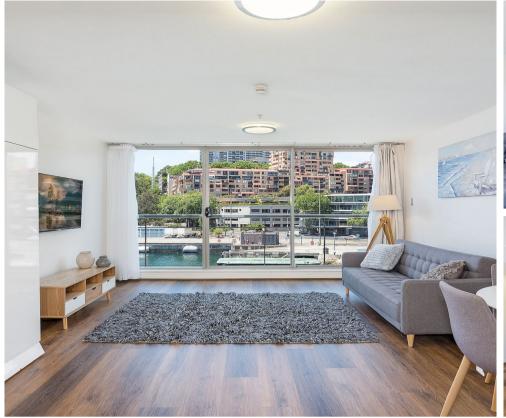

## City Fringe Lifestyle Studio

East facing fully furnished studio apartment located on level four offering a lovely eastern aspect of the morning sun with views towards Potts Point and Garden Island. High quality kitchen with stainless steel appliances and gas cooktop. Perfect city pad with fantastic lifestyle. Enjoy the building facilities including a gym (membership required) with some of the best bar and restaurants at your doorstep. The lifestyle here is high five star all only a stone's throw from the water.

Only moments to the CBD, Botanical Gardens and the fine dining on the western apron of The Wharf.