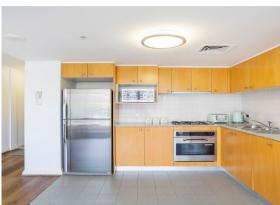

## City Fringe Lifestyle Studio

East facing fully furnished studio apartment located on level four offering a lovely eastern aspect of the morning sun with views towards Potts Point and Garden Island. High quality kitchen with stainless steel appliances and gas cooktop. Perfect city pad with fantastic lifestyle. Enjoy the building facilities including a gym (membership required) with some of the best bar and restaurants at your doorstep. The lifestyle here is high five star all only a stone's throw from the water.