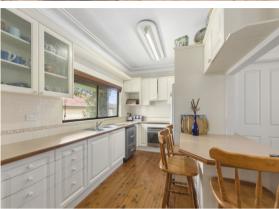

Accommodation comprises three bedrooms all with built in robes.

Modern eat in kitchen.

Combined lounge and dining.

Updated bathroom.

Separate toilet plus second toilet at back of the house.

Internal laundry.