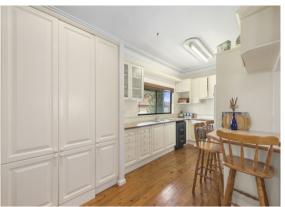

Accommodation comprises three bedrooms all with built in robes.

Modern eat in kitchen.

Combined lounge and dining.

Updated bathroom.

Separate toilet plus second toilet at back of the house.

Internal laundry.