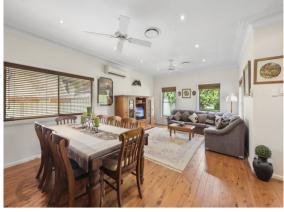

Accommodation comprises three bedrooms all with built in robes.

Modern eat in kitchen.

Combined lounge and dining.

Updated bathroom.

Separate toilet plus second toilet at back of the house.

Internal laundry.

## Contact

Peter Bennett 0416205004

peterb@ozcombinedrealty.com.au

Oversized rumpus/media room.

Internal living area approximately 207 square m2
Prized north facing rear yard, ideal for entertaining.

Peaceful, quiet family friendly Cul-de-sac location, close to amenities.