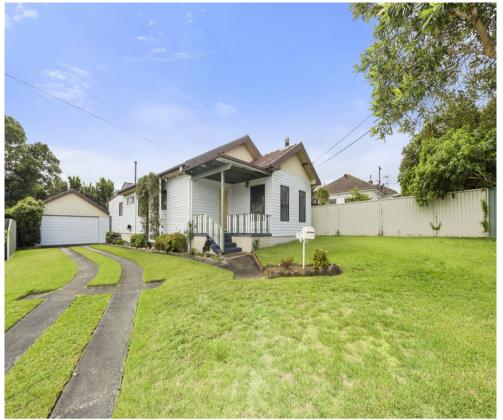

## 2 SPRINGFIELD ROAD, **PADSTOW**

Wow �\" What an opportunity �\" Endless potential

## Features:

752.5m2 near level block of land in a sought after Cul-de-sac location.

Improvements, comprise, well maintained single level clad home with a detached double garage with drive through access to rear yard.

This property offers limitless scope to renovate, build your dream home or dual occupancy site (STCA)

Inspection as advertised
Auction on site Saturday 1st May 2021 at 9:30am

Details: Peter Bennett

0416 205 004