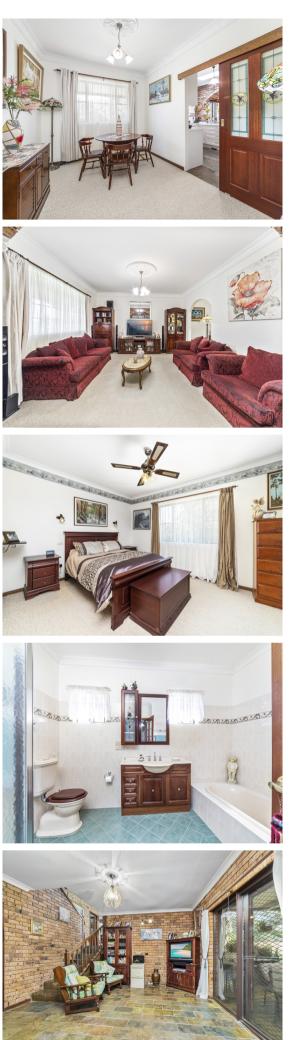

Features include: -

- Formal lounge and dining
- Modern kitchen with Miele appliances
- Informal dining
- Separate family/rumpus room
- Generous sized bedrooms all with built-ins
- Master bedroom with an ensuite
- Large master bathroom
- Third bathroom on lower level
- Attic storage with retractable ladder
- Separate internal laundry room

## Contact

- Private outdoor covered entertaining area
- Ducted vacuum cleaner
- Large water tank
- Large level yard
- Double garage with workshop area and storage.
- Large brick shed in backyard.
- Loads of storage under the house