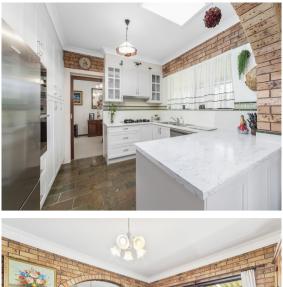

Features include: -

- Formal lounge and dining
- Modern kitchen with Miele appliances
- Informal dining
- Separate family/rumpus room
- Generous sized bedrooms all with built-ins
- Master bedroom with an ensuite
- Large master bathroom
- Third bathroom on lower level
- Attic storage with retractable ladder
- Separate internal laundry room