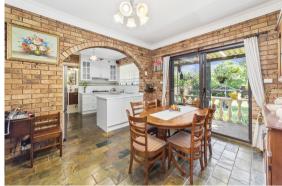

Features include: -

- Formal lounge and dining
- Modern kitchen with Miele appliances
- Informal dining
- Separate family/rumpus room
- Generous sized bedrooms all with built-ins
- Master bedroom with an ensuite
- Large master bathroom
- Third bathroom on lower level
- Attic storage with retractable ladder
- Separate internal laundry room