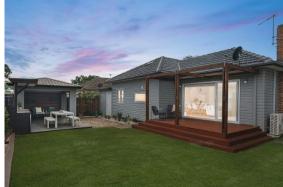

- Framed by beautifully landscaped gardens and a sunny private rear yard
- Open plan living and dining area filled with natural light

JULY

- Undercover an alfresco zone and a barbecue entertaining area
- Kitchen features stone benches and quality gas appliances
- Three spacious bedrooms, two fitted with built-in wardrobes
- The generous master includes a fully tiled modern ensuite
- Stylish main bathroom with bathtub plus an internal laundry
- Ducted air conditioning and plantation shutters throughout
- Lock-up garage, additional side street access plus workshop
- Easy access to McLaughlin Oval and Riverwood Public School