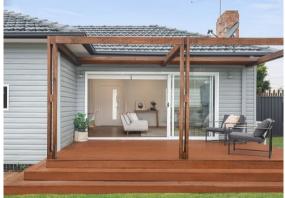

- Framed by beautifully landscaped gardens and a sunny private rear yard
- Open plan living and dining area filled with natural light

JULY

- Undercover an alfresco zone and a barbecue entertaining area
- Kitchen features stone benches and quality gas appliances
- Three spacious bedrooms, two fitted with built-in wardrobes
- The generous master includes a fully tiled modern ensuite
- Stylish main bathroom with bathtub plus an internal laundry
- Ducted air conditioning and plantation shutters throughout
- Lock-up garage, additional side street access plus workshop
- Easy access to McLaughlin Oval and Riverwood Public School