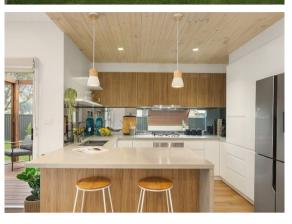

- Framed by beautifully landscaped gardens and a sunny private rear yard
- Open plan living and dining area filled with natural light

JULY

- Undercover an alfresco zone and a barbecue entertaining area
- Kitchen features stone benches and quality gas appliances
- Three spacious bedrooms, two fitted with built-in wardrobes
- The generous master includes a fully tiled modern ensuite
- Stylish main bathroom with bathtub plus an internal laundry
- Ducted air conditioning and plantation shutters throughout
- Lock-up garage, additional side street access plus workshop
- Easy access to McLaughlin Oval and Riverwood Public School