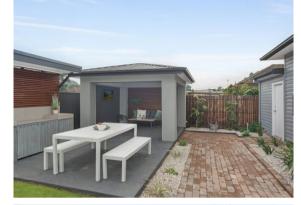

- Framed by beautifully landscaped gardens and a sunny private rear yard
- Open plan living and dining area filled with natural light

JULY

- Undercover an alfresco zone and a barbecue entertaining area
- Kitchen features stone benches and quality gas appliances
- Three spacious bedrooms, two fitted with built-in wardrobes
- The generous master includes a fully tiled modern ensuite
- Stylish main bathroom with bathtub plus an internal laundry
- Ducted air conditioning and plantation shutters throughout
- Lock-up garage, additional side street access plus workshop
- Easy access to McLaughlin Oval and Riverwood Public School