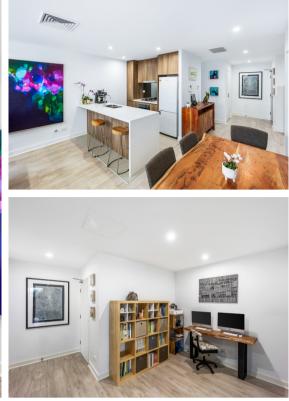

## G02/42 PINNACLE STREET, MIRANDA

🖴 3 🖕 2 🚔 2

Spacious Courtyard Apartment in the Highly Convenient 'Alta'

Presenting premium contemporary design with expansive outdoor areas, this villa-style residence with an 161sqm title is one of the largest three-bedroom apartments in Miranda. The house-like feel is enhanced by an intelligent layout that provides generous separation between the master and the other two bedrooms, and also offers a spacious study area. Internally facing for absolute privacy and serenity, this light-filled apartment is an outstanding entertainer, also providing residents with a choice of common rooftop terraces with fantastic views. It's set just 9 mins walk from Westfield's retail/dining/cinemas, and 14 mins from the station, with spectacular Shire beaches just a short drive away.

- Superb ground-floor position enjoying a private North-East aspect
- Living & dining areas both open out to the easy care courtyard
- Premium stone kitchen with Smeg appliances & breakfast bar
- All three bedrooms provide built-in wardrobes & outdoor access
- Ultra-stylish bathrooms, ducted air conditioning, gas bayonet
- Wide tandem car space near lift in the secure 2018 'Alta' complex
- Pet-friendly apartment provides a rear gate to landscaped grounds