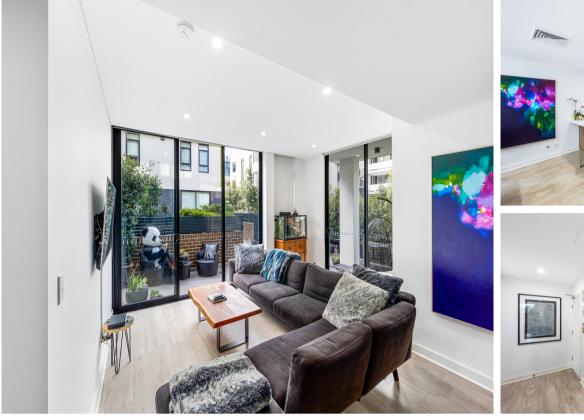

## G02/42 PINNACLE STREET, MIRANDA

🖴 3 🖕 2 🚔 2

Spacious Courtyard Apartment in the Highly Convenient 'Alta'

Presenting premium contemporary design with expansive outdoor areas, this villa-style residence with an 161sqm title is one of the largest three-bedroom apartments in Miranda. The house-like feel is enhanced by an intelligent layout that provides generous separation between the master and the other two bedrooms, and also offers a spacious study area. Internally facing for absolute privacy and serenity, this light-filled apartment is an outstanding entertainer, also providing residents with a choice of common rooftop terraces with fantastic views. It's set just 9 mins walk from Westfield's retail/dining/cinemas, and 14 mins from the station, with spectacular Shire beaches just a short drive away.

- Superb ground-floor position enjoying a private North-East aspect
- Living & dining areas both open out to the easy care courtyard
- Premium stone kitchen with Smeg appliances & breakfast bar
- All three bedrooms provide built-in wardrobes & outdoor access
- Ultra-stylish bathrooms, ducted air conditioning, gas bayonet
- Wide tandem car space near lift in the secure 2018 'Alta' complex
- Pet-friendly apartment provides a rear gate to landscaped grounds