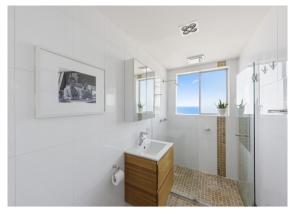

- Huge double bedroom w/ floor to ceiling built-ins, full block out blinds
- Modern kitchen and bathroom both w/ ocean views
- AC, Miele appliances, 12 speaker Bose surround sound system, ceiling mounted TV
- Covered car space close to entrance
- Secure self-contained storage area
- Pet-friendly, shared laundry with one other
- Visitor's Parking