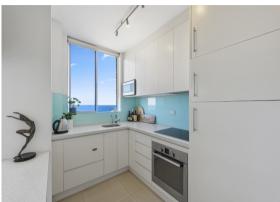

- Huge double bedroom w/ floor to ceiling built-ins, full block out blinds
- Modern kitchen and bathroom both w/ ocean views
- AC, Miele appliances, 12 speaker Bose surround sound system, ceiling mounted TV
- Covered car space close to entrance
- Secure self-contained storage area
- Pet-friendly, shared laundry with one other
- Visitor's Parking