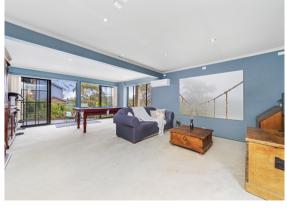

This home offers multiply living areas, open plan living dining and a wonderful overlook with breathtaking bush views. The perfectly designed large kitchen has ample bench space for the family to appreciate.

## **Features**

- Five Bedrooms all with built-ins wardrobes
- Two renovated bathrooms

House Sold

Listing ID: 61887040

Price:

Contact

- -□Open plan kitchen living and dining
- Breathtaking bush views
- Large rumpus/media room
- -□Internal laundry
- -□Salt water above ground pool
- Level grass backyard
- -□Double garage with drive through access
- -□Two courtyards
- Solar Electricity
- -□NBN enabled.
- Close to transport
- Local parks and tennis courts
- -□In the Menai High catchment area