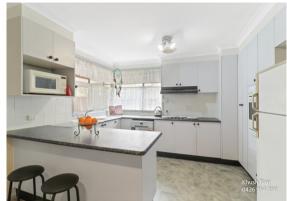

Features:

- DLevel block 556 sqm (approx.) in area.
- Three bright and spacious Bedrooms
- Beautifully presented kitchen with dining
- 🗆 Master bedroom with built in robe
- $\bullet\,\square\mbox{Bathroom}$  with quality fixtures and two separate WC
- 🗆 Massive light filled Sunroom
- Huge, landscaped backyard with Storage
- Internal laundry facility
- 🗆 Spacious Living room
- Air conditioning
- DFreestanding concrete Garage/Shed
- 🗆 Vast outdoor BBQ area
- Granny Flat Potential (STCA)