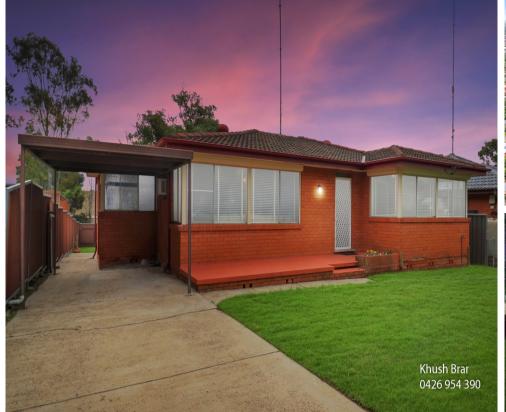

## 3 SUNSHINE AVENUE, PENRITH

**□**3 **□**2 **□**2

Hidden Gem!

Khush Brar is proud to present this Brick Veneer family home located only minutes away from Penrith main street and CBD. Offering a wonderful sense of peace, privacy and a free-flowing layout, this family home seamlessly integrates indoor and outdoor living spaces. It presents an ideal opportunity for both first homeowner and investors.

Features:

- DLevel block 556 sqm (approx.) in area.
- Three bright and spacious Bedrooms
- Beautifully presented kitchen with dining
- 🗆 Master bedroom with built in robe
- $\bullet\,\square\mbox{Bathroom}$  with quality fixtures and two separate WC
- 🗆 Massive light filled Sunroom
- Huge, landscaped backyard with Storage
- Internal laundry facility
- 🗆 Spacious Living room
- Air conditioning
- DFreestanding concrete Garage/Shed
- 🗆 Vast outdoor BBQ area
- Granny Flat Potential (STCA)