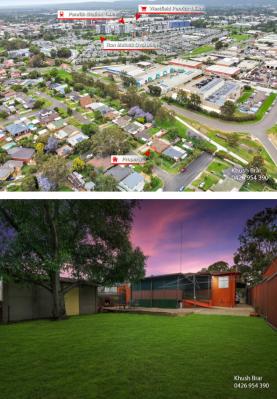

Features:

- DLevel block 556 sqm (approx.) in area.
- Three bright and spacious Bedrooms
- Beautifully presented kitchen with dining
- 🗆 Master bedroom with built in robe
- $\bullet\,\square\mbox{Bathroom}$  with quality fixtures and two separate WC
- 🗆 Massive light filled Sunroom
- Huge, landscaped backyard with Storage
- Internal laundry facility
- 🗆 Spacious Living room
- Air conditioning
- DFreestanding concrete Garage/Shed
- 🗆 Vast outdoor BBQ area
- Granny Flat Potential (STCA)

It offers fantastic opportunities to live near Penrith City with access to Penrith Train Station, Public Transport, Westfields Shopping Centre, Penrith Selective high school, Western Sydney University, Nepean Hospital, M4 Motorway, Local Parks, Cafes and Restaurants and all other amenities