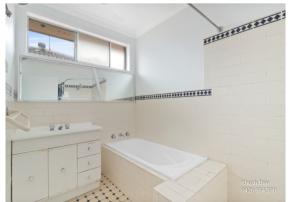

Features:

- DLevel block 556 sqm (approx.) in area.
- Three bright and spacious Bedrooms
- Beautifully presented kitchen with dining
- 🗆 Master bedroom with built in robe
- $\bullet\,\square\mbox{Bathroom}$  with quality fixtures and two separate WC
- 🗆 Massive light filled Sunroom
- Huge, landscaped backyard with Storage
- Internal laundry facility
- 🗆 Spacious Living room
- Air conditioning
- DFreestanding concrete Garage/Shed
- 🗆 Vast outdoor BBQ area
- Granny Flat Potential (STCA)