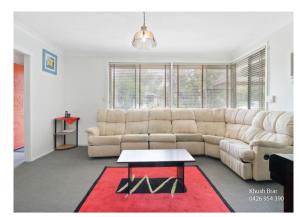

Features:

- DLevel block 556 sqm (approx.) in area.
- Three bright and spacious Bedrooms
- Beautifully presented kitchen with dining
- 🗆 Master bedroom with built in robe
- $\bullet\,\square\mbox{Bathroom}$  with quality fixtures and two separate WC
- 🗆 Massive light filled Sunroom
- Huge, landscaped backyard with Storage
- Internal laundry facility
- 🗆 Spacious Living room
- Air conditioning
- DFreestanding concrete Garage/Shed
- 🗆 Vast outdoor BBQ area
- Granny Flat Potential (STCA)