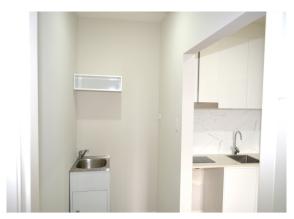

## Featuring:

- 1 Bedrooms with Built In robes
- 1 Open Living with robe
- Kitchen with Electric cooktop
- 1 Fully tiled Bathroom with W/c and shower screen
- Internal laundry
- Downlights and Intercom