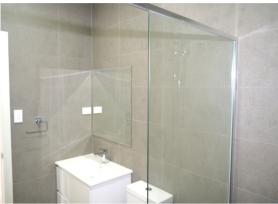

## Featuring:

- 1 Bedrooms with Built In robes
- 1 Open Living with robe
- Kitchen with Electric cooktop
- 1 Fully tiled Bathroom with W/c and shower screen
- Internal laundry
- Downlights and Intercom