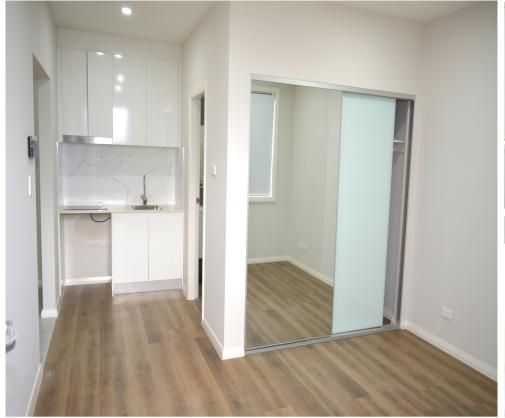

## Featuring:

- 1 Bedrooms with Built In robes
- 1 Open Living with robe
- Kitchen with Electric cooktop
- 1 Fully tiled Bathroom with W/c and shower screen
- Internal laundry
- Downlights and Intercom