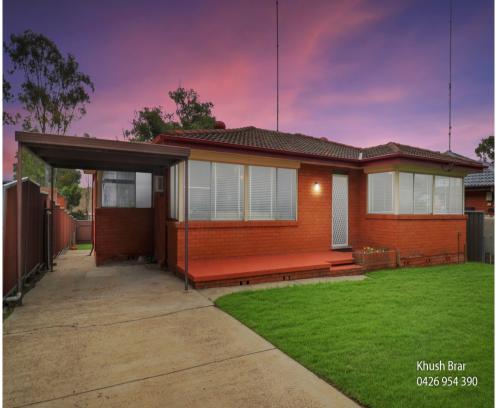

## 3 SUNSHINE AVENUE, PENRITH

## Spacious Family Home in Great Location!

Khush Brar is proud to present this Family home located only minutes away from Penrith main street and CBD. Offering a wonderful sense of peace, privacy and a free-flowing layout, this family home seamlessly integrates indoor and outdoor living spaces. Features:

- Three bright and spacious Bedrooms
- Beautifully presented kitchen with dining
- DMaster bedroom with built in robe
- 🗆 Bathroom with quality fixtures and two separate WC
- Massive light filled Sunroom
- 🗆 Huge, landscaped backyard with Storage
- Internal laundry facility
- 🗆 Spacious Living room
- Air conditioning
- 🗆 Freestanding concrete Garage/Shed
- 🗆 Vast outdoor BBQ area
- Rear Access to Property
- $\bullet\,\Box\,\text{Modern}$  Brand Roller Shutters Covering 10 windows (3 sides of the house)