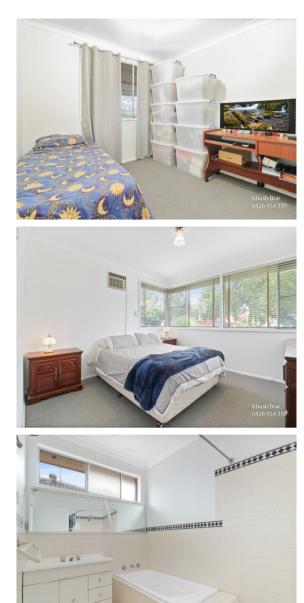

- Three bright and spacious Bedrooms
- Beautifully presented kitchen with dining
- DMaster bedroom with built in robe
- 🗆 Bathroom with quality fixtures and two separate WC
- Massive light filled Sunroom
- 🗆 Huge, landscaped backyard with Storage
- Internal laundry facility
- 🗆 Spacious Living room
- Air conditioning
- 🗆 Freestanding concrete Garage/Shed
- 🗆 Vast outdoor BBQ area
- Rear Access to Property
- $\bullet\,\Box\,\text{Modern}$  Brand Roller Shutters Covering 10 windows (3 sides of the house)