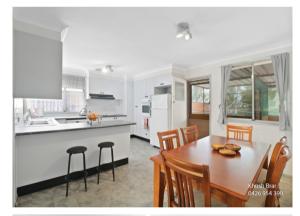

- Three bright and spacious Bedrooms
- Beautifully presented kitchen with dining
- DMaster bedroom with built in robe
- 🗆 Bathroom with quality fixtures and two separate WC
- Massive light filled Sunroom
- 🗆 Huge, landscaped backyard with Storage
- Internal laundry facility
- 🗆 Spacious Living room
- Air conditioning
- 🗆 Freestanding concrete Garage/Shed
- 🗆 Vast outdoor BBQ area
- Rear Access to Property
- $\bullet\,\Box\,\text{Modern}$  Brand Roller Shutters Covering 10 windows (3 sides of the house)