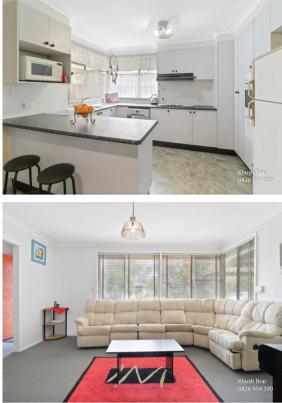

- Three bright and spacious Bedrooms
- Beautifully presented kitchen with dining
- DMaster bedroom with built in robe
- 🗆 Bathroom with quality fixtures and two separate WC
- Massive light filled Sunroom
- 🗆 Huge, landscaped backyard with Storage
- Internal laundry facility
- 🗆 Spacious Living room
- Air conditioning
- 🗆 Freestanding concrete Garage/Shed
- 🗆 Vast outdoor BBQ area
- Rear Access to Property
- $\bullet\,\Box\,\text{Modern}$  Brand Roller Shutters Covering 10 windows (3 sides of the house)