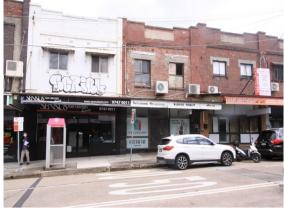

## 8 BURWOOD ROAD, CONCORD

The floor space is approximately 45m2 and already partitioned with 2-3 offices plus reception area. Shop window faces Burwood Road and only a short walk to Burwood Westfields and transport literally surrounded by other established business and offices.