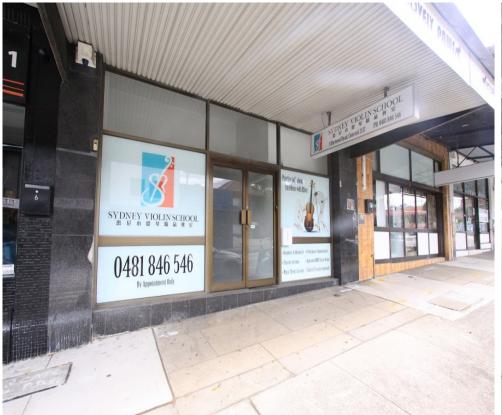

## **BOUTIQUE BUSINESS LOCATION**

A great opportunity to move your home office into a blue ribbon retail precinct and give your business further exposure and the ability to expand exponentially. Compact but armed with all you need to set up in its two separate offices with a staff lunch room, its own separate toilet/restroom, reception/lounge area and even the potential for a car space at an added cost.

The floor space is approximately 45m2 and already partitioned with 2-3 offices plus reception area. Shop window faces Burwood Road and only a short walk to Burwood Westfields and transport literally surrounded by other established business and offices.

An affordable starting point with retail shop front advantage to advertise your business and increase market share.

NB. Metro in the pipeline across the road so be prepared for greater passing traffic in the future.