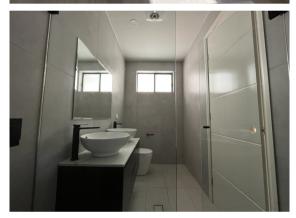

## Featuring:

- 4 Decent Sized Bedrooms.
- The main bedroom with Ensuite and Walk in robe.
- The main bathroom comes complete with a large shower and built-in bath.
- Kitchen with Island benchtop, stainless steel appliances, gas cook top, dishwasher and Buttlers Pantry
- Formal dining and Living area off the kitchen
- Front living for Guest
- Laundry with access to the backyard
- Low maintenance backyard with covered alfresco area