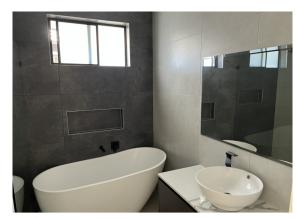

## Featuring:

- 4 Decent Sized Bedrooms.
- The main bedroom with Ensuite and Walk in robe.
- The main bathroom comes complete with a large shower and built-in bath.
- Kitchen with Island benchtop, stainless steel appliances, gas cook top, dishwasher and Buttlers Pantry
- Formal dining and Living area off the kitchen
- Front living for Guest
- Laundry with access to the backyard
- Low maintenance backyard with covered alfresco area