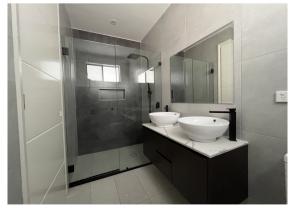

## Featuring:

- 4 Decent Sized Bedrooms.
- The main bedroom with Ensuite and Walk in robe.
- The main bathroom comes complete with a large shower and built-in bath.
- Kitchen with Island benchtop, stainless steel appliances, gas cook top, dishwasher and Buttlers Pantry
- Formal dining and Living area off the kitchen
- Front living for Guest
- Laundry with access to the backyard
- Low maintenance backyard with covered alfresco area