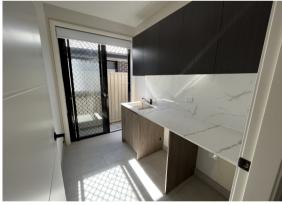

## Featuring:

- 4 Decent Sized Bedrooms.
- The main bedroom with Ensuite and Walk in robe.
- The main bathroom comes complete with a large shower and built-in bath.
- Kitchen with Island benchtop, stainless steel appliances, gas cook top, dishwasher and Buttlers Pantry
- Formal dining and Living area off the kitchen
- Front living for Guest
- Laundry with access to the backyard
- Low maintenance backyard with covered alfresco area