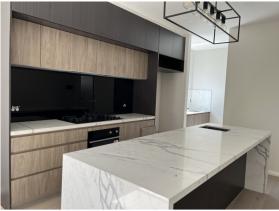

## The Ponds School Catchment!

This Luxury family home has been carefully designed with a versatile layout to suit any family. The home is brimming with contemporary style, featuring an open plan kitchen with an island bench top, opposite an alfresco area that is perfect for entertaining.

## Featuring:

- 4 Decent Sized Bedrooms.
- The main bedroom with Ensuite and Walk in robe.
- The main bathroom comes complete with a large shower and built-in bath.
- Kitchen with Island benchtop, stainless steel appliances, gas cook top, dishwasher and Buttlers Pantry
- Formal dining and Living area off the kitchen
- Front living for Guest
- Laundry with access to the backyard
- Low maintenance backyard with covered alfresco area