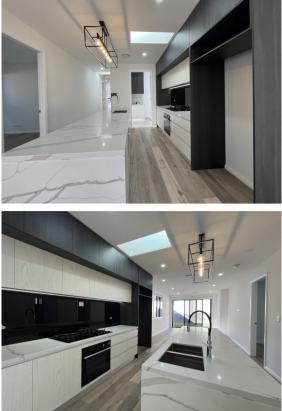

Featuring:

- 4 Decent Sized Bedrooms with Built in Wardrobe
- The main bedroom with Ensuite and Walk in robe.
- The main bathroom comes complete with a large shower and built-in bath.
- Kitchen with Island benchtop, stainless steel appliances, gas cook top, dishwasher and

Pantry

- Formal dining and Living area off the kitchen
- Front lounge for Guest
- Laundry with access to the backyard
- Low maintenance backyard with covered alfresco area
- Single automatic garage with internal access and driveway for