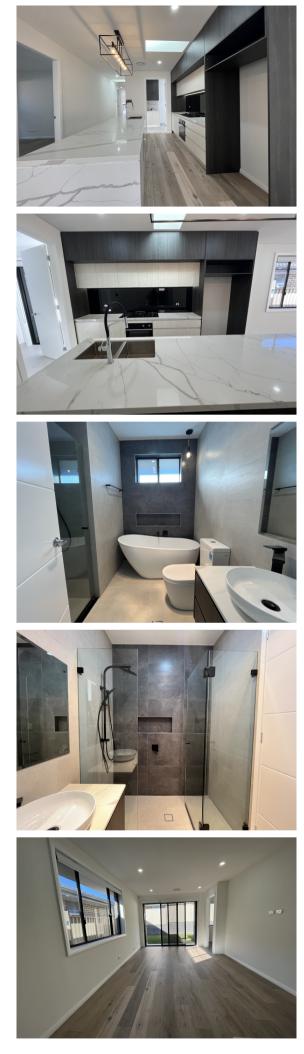

Featuring:

- 4 Decent Sized Bedrooms with Built in Wardrobe
- The main bedroom with Ensuite and Walk in robe.
- The main bathroom comes complete with a large shower and built-in bath.
- Kitchen with Island benchtop, stainless steel appliances, gas cook top, dishwasher and

Pantry

- Formal dining and Living area off the kitchen
- Front lounge for Guest
- Laundry with access to the backyard
- Low maintenance backyard with covered alfresco area
- Single automatic garage with internal access and driveway for

## Contact

additional car parking .

- Ducted air-conditioning throughout
- Downlights throughout and Intercom
- Antenna and Clothesline

Disclaimer: The above information has been gathered from sources that we believe are reliable. However, we cannot guarantee the accuracy of this information and nor do we accept responsibility for its accuracy. Any interested parties should rely on their own enquiries and judgment to determine the accuracy of this information for their own purposes. Images are for illustrative and design purposes only and do not represent the final product or finishes