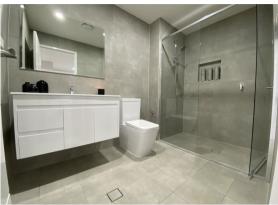

The features include: -

• □Spacious open plan living & bedrooms with full height glass sliding doors opening

directly to large sweeping balconies

 ■Well-appointed kitchen featuring premium stainless-steel appliances, 40mm

waterfall bench-tops and glass splash back

- Ducted air conditioning throughout
- LED downlights in living, kitchen, bathroom & bedroom area
- □ Durable Timber look Laminated flooring
- Apartments enjoys the access to private parklands containing a BBQ