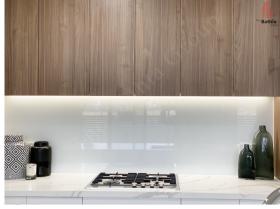

The features include: -

• □Spacious open plan living & bedrooms with full height glass sliding doors opening

directly to large sweeping balconies

 ■Well-appointed kitchen featuring premium stainless-steel appliances, 40mm

waterfall bench-tops and glass splash back

- Ducted air conditioning throughout
- LED downlights in living, kitchen, bathroom & bedroom area
- □ Durable Timber look Laminated flooring
- Apartments enjoys the access to private parklands containing a BBQ