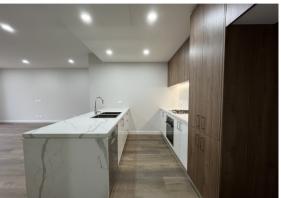

The features include: -

• □Spacious open plan living & bedrooms with full height glass sliding doors opening

directly to large sweeping balconies

 ■Well-appointed kitchen featuring premium stainless-steel appliances, 40mm

waterfall bench-tops and glass splash back

- Ducted air conditioning throughout
- LED downlights in living, kitchen, bathroom & bedroom area
- □ Durable Timber look Laminated flooring
- Apartments enjoys the access to private parklands containing a BBQ