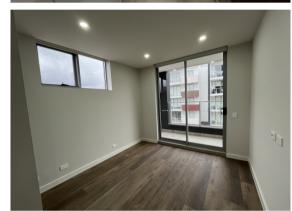

The features include: -

• □Spacious open plan living & bedrooms with full height glass sliding doors opening

directly to large sweeping balconies

 ■Well-appointed kitchen featuring premium stainless-steel appliances, 40mm

waterfall bench-tops and glass splash back

- Ducted air conditioning throughout
- LED downlights in living, kitchen, bathroom & bedroom area
- □ Durable Timber look Laminated flooring
- Apartments enjoys the access to private parklands containing a BBQ