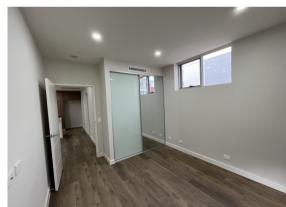

The features include: -

• □Spacious open plan living & bedrooms with full height glass sliding doors opening

directly to large sweeping balconies

 ■Well-appointed kitchen featuring premium stainless-steel appliances, 40mm

waterfall bench-tops and glass splash back

- Ducted air conditioning throughout
- LED downlights in living, kitchen, bathroom & bedroom area
- □ Durable Timber look Laminated flooring
- Apartments enjoys the access to private parklands containing a BBQ