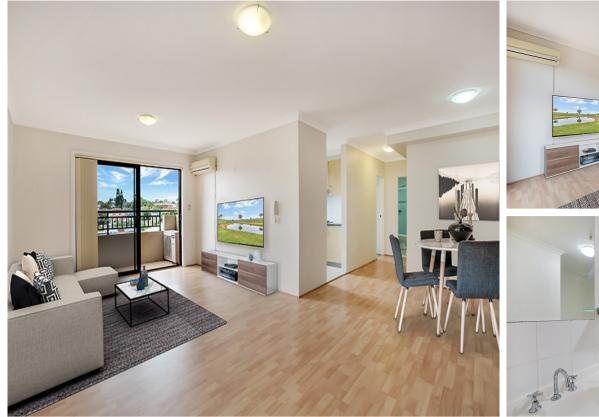

Entertaining is easy with the generously spacious living & dining rooms in "L" shape design opening out to the large balcony. Tall ceilings and streaming natural light gives this offering an expansive luxurious feel.

This chic east facing 2 bedroom 2 bathroom is unique giving you:

- -lock up garage in secured parking basement
- -security building with lift+ security door to apartment
- -large laundry room
- -air conditioning
- -kitchen: s/s appliances- dishwasher, gas and district views
- -bedrooms: BIRs, master with ensuite
- -hosting cupboard at apt entrance
- -floating timber floors