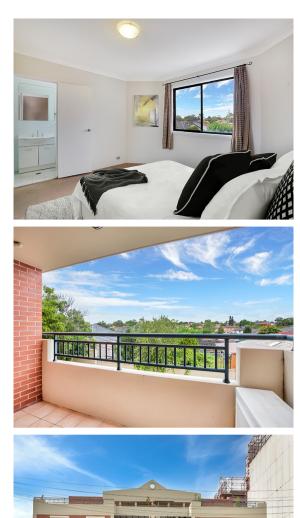

## ₽2 😓 2 🚔 1

Chic Apt: Super Quiet Living: LUG: Green Outlook

Situated at the rear of the complex on Level 1, you can hear the nature sounds of birds chirping as they fly from tree to tree, the vista is of green-life with interspersed roof tops speckled amongst the branches is calming and relaxing.

This chic east facing 2 bedroom 2 bathroom is unique giving you:

- -lock up garage in secured parking basement
- -security building with lift+ security door to apartment
- -large laundry room
- -air conditioning
- -kitchen: s/s appliances- dishwasher, gas and district views
- -bedrooms: BIRs, master with ensuite
- -hosting cupboard at apt entrance
- -floating timber floors