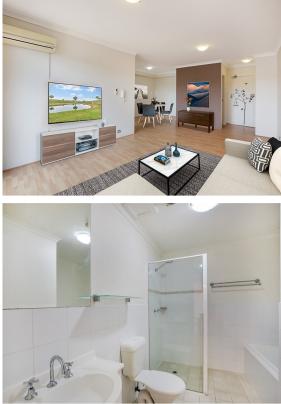

Entertaining is easy with the generously spacious living & dining rooms in "L" shape design opening out to the large balcony. Tall ceilings and streaming natural light gives this offering an expansive luxurious feel.

This chic east facing 2 bedroom 2 bathroom is unique giving you:

- -lock up garage in secured parking basement
- -security building with lift+ security door to apartment
- -large laundry room
- -air conditioning
- -kitchen: s/s appliances- dishwasher, gas and district views
- -bedrooms: BIRs, master with ensuite
- -hosting cupboard at apt entrance
- -floating timber floors