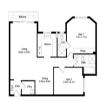

Entertaining is easy with the generously spacious living & dining rooms in "L" shape design opening out to the large balcony. Tall ceilings and streaming natural light gives this offering an expansive luxurious feel.

This chic east facing 2 bedroom 2 bathroom is unique giving you:

- -lock up garage in secured parking basement
- -security building with lift+ security door to apartment
- -large laundry room
- -air conditioning
- -kitchen: s/s appliances- dishwasher, gas and district views
- -bedrooms: BIRs, master with ensuite
- -hosting cupboard at apt entrance
- -floating timber floors