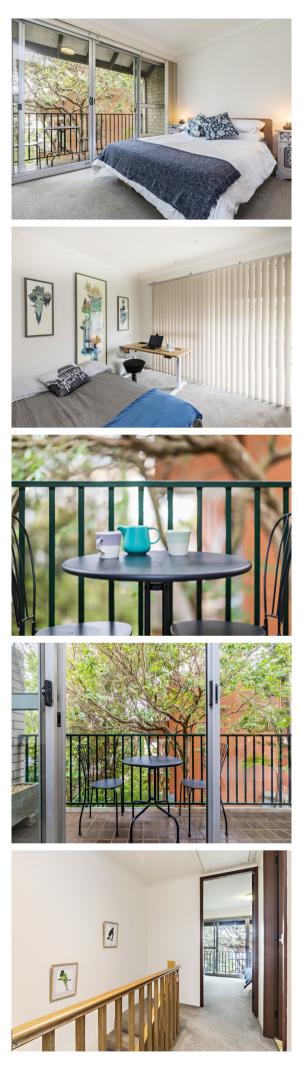

Open plan living space spills out to a private entertainer's deck plus rear garden (stairs can be built to access), while both upstairs bedrooms enjoy a balcony of their own. The spacious attic surprises with its level of convenience, with a window making it an inviting study or creative space.

Leafy outdoor area is an ideal spot to unwind or entertain Neat original kitchen & bathroom provide scope to add value Both bedrooms are well-appointed with built-ins & balconies Security intercom in a block of 5, secure basement parking