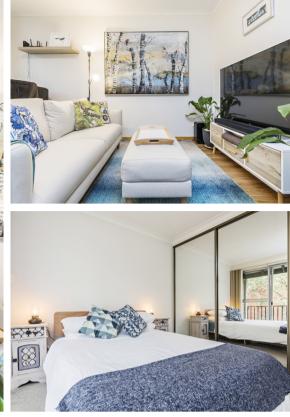

Open plan living space spills out to a private entertainer's deck plus rear garden (stairs can be built to access), while both upstairs bedrooms enjoy a balcony of their own. The spacious attic surprises with its level of convenience, with a window making it an inviting study or creative space.

Leafy outdoor area is an ideal spot to unwind or entertain Neat original kitchen & bathroom provide scope to add value Both bedrooms are well-appointed with built-ins & balconies Security intercom in a block of 5, secure basement parking