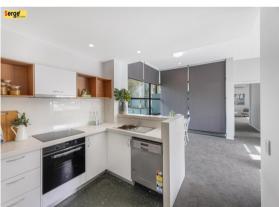

The apartment has now been renovated for new owners or investors to enjoy for many years to come.

Featuring open plan kitchen/lounge living with new Stone Italia kitchen including new Induction hotplate & new electric oven plus dishwasher. The floor plan offers good separation and privacy allowing for comfortable living and is move in ready. Perfectly suited to first home buyers, investors, or retirees.