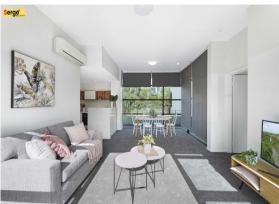

## 17/600 EPSOM ROAD, **FLEMINGTON**

"HUGF APARTMENT"

17/600 Epsom Road, Flemington Vic 3031

Modern & Spacious living in the heart of Flemington will certainly amaze buyers because apartments like this ground floor 3-bedroom, 2-bathroom, 1-Car do not come on the market very often. Living area 125 m2 or 13.5 sq's (approx).

The apartment has now been renovated for new owners or investors to enjoy for many years to come.

Featuring open plan kitchen/lounge living with new Stone Italia kitchen including new Induction hotplate & new electric oven plus dishwasher. The floor plan offers good separation and privacy allowing for comfortable living and is move in ready. Perfectly suited to first home buyers, investors, or retirees.

The apartment has been completely repainted, new carpets and new blinds have been also fitted throughout. This property is zoned residential with Mixed Use, so you can work from home or use it as an office complex for your business or company. Fancy a swim or a game of Tennis • this beautiful apartment comes with access to facilities which include Swimming pool, Tennis Court, CCTV Security Cameras. Walking distance to the World-Famous Flemington Racecourse, Tram, Cafes &