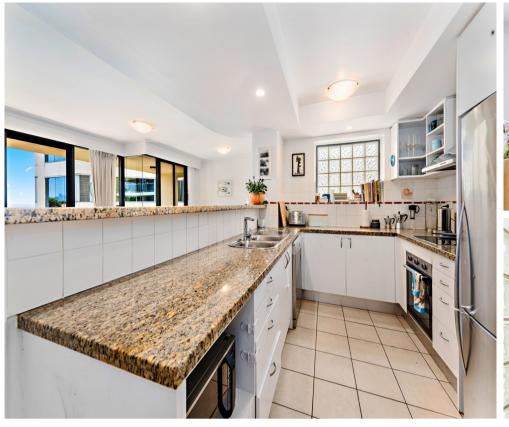

## 401/268-280 OXFORD STREET, BONDI JUNCTION

Luxury Apartment with Harbour View.

Oversized north facing apartment situated in a prestige complex that is located in one of the most sought after positions in Bondi Junction and "close to everything".

Featuring: two bedrooms, main with en-suite, spacious lounge/dining area which opens onto a north facing covered balcony with harbour views.

The generous enclosed sunroom allows for additional office and/or guest accommodation.

- \*North Facing with harbour view, Generous covered balcony.
- \*Great views from lounge/dining/kitchen, Parking for 1-2 cars (tandem), Ducted A/C.
- \*Generous bedrooms (both with built-in wardrobes), Additional enclosed sunroom.
- \*Pet Friendly (subject to approval), Storage area (on title).