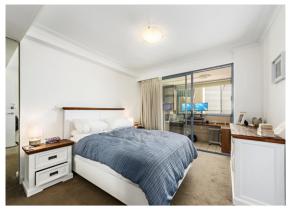

Featuring: two bedrooms, main with en-suite, spacious lounge/dining area which opens onto a north facing covered balcony with harbour views.

The generous enclosed sunroom allows for additional office and/or guest accommodation.

- \*North Facing with harbour view, Generous covered balcony.
- \*Great views from lounge/dining/kitchen, Parking for 1-2 cars (tandem), Ducted A/C.
- \*Generous bedrooms (both with built-in wardrobes), Additional enclosed sunroom.
- \*Pet Friendly (subject to approval), Storage area (on title).