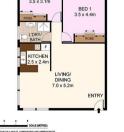

- . High ceilings. Approx 98.7 sq mtrs
- Two-bedroom apartment in great condition
- Walk to schools, shops, Rockdale train station
- Modern kitchen, marble bench, s/s appliances
- Built-ins, air-con, internal laundry, balcony
- Single lock-up garage, and parking space
  - Currently leased until 24/4/24 \$960/fortnight

Inspect as advertised or by appointment. Council Rates: \$385 Water Rates: \$180/qtr Strata Levies: \$870/qtr Approx sizes: Internal 69.6 sq mtrs 10.9 sq mtrs Balcony Lock up garage 18.2 sq mtrs Total 98.7 sq mtrs