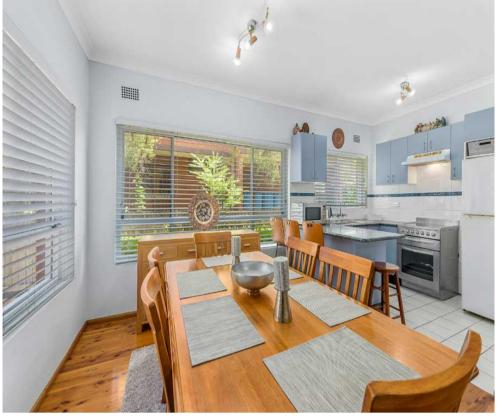

## 2/9 GLADSTONE STREET, BEXLEY

🖴 2 🖕 1 🚔 2

Close to schools and shops quiet 2-bed apartment .

In great condition, this two-bed apartment in Bexley offers the ultimate in quiet suburban living, walking distance to schools, shops and train station. Don't miss the opportunity to call this gem your new home. Step inside to gorgeous polished timber floors, an modern kitchen with marble bench top and stainless steel appliances, and the comfort of reverse-cycle air-conditioning. With large windows and an open-plan layout, the spacious living areas allow for abundant natural light. Enjoy a morning cuppa or evening star-gazing from the balcony, opening out from the master bedroom.

- . High ceilings. Approx 98.7 sq mtrs
- Two-bedroom apartment in great condition
- Walk to schools, shops, Rockdale train station
- Modern kitchen, marble bench, s/s appliances
- Built-ins, air-con, internal laundry, balcony
- Single lock-up garage, and parking space
  - Currently leased until 24/4/24 \$960/fortnight