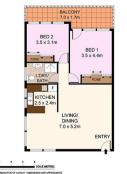

- . High ceilings. Approx 98.7 sq mtrs
- Two-bedroom apartment in great condition
- Walk to schools, shops, Rockdale train station
- Modern kitchen, marble bench, s/s appliances
- Built-ins, air-con, internal laundry, balcony
- Single lock-up garage, and parking space
  - Currently leased until 24/4/24 \$960/fortnight

Inspect as advertised or by appointment. Council Rates: \$385 Water Rates: \$180/qtr Strata Levies: \$870/qtr Approx sizes: Internal 69.6 sq mtrs 10.9 sq mtrs Balcony Lock up garage 18.2 sq mtrs Total 98.7 sq mtrs